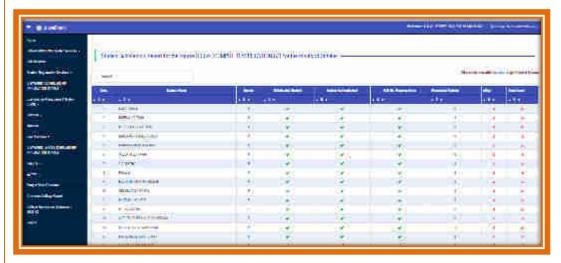

Recognized as Band PERFORMER in ARIIA by Ministry of Education, Govt. of India

5.1.1: Percentage of students benefited by scholarships and freeships provided by the institution, government and non-government bodies, industries, individuals, philanthropists during the last five years.

### $\frac{\textbf{JNANABHUMI PORTAL} - \textbf{SCHOLARSHIPS INFORMATION}}{\textbf{PORTAL}}$

| FOR GOVERNMENT SCHOLARSHIP SANCTIONED LETTERS  |
|------------------------------------------------|
| https://kbncollege.ac.in/attachments/naac4/cri |
| teria5/GOVERNMENT%20SCHOLARSHIPS-              |
| LIST%20OF%20STUDENTS%20&%20SANCTI              |
| ONED%20LETTERS.pdf                             |
|                                                |