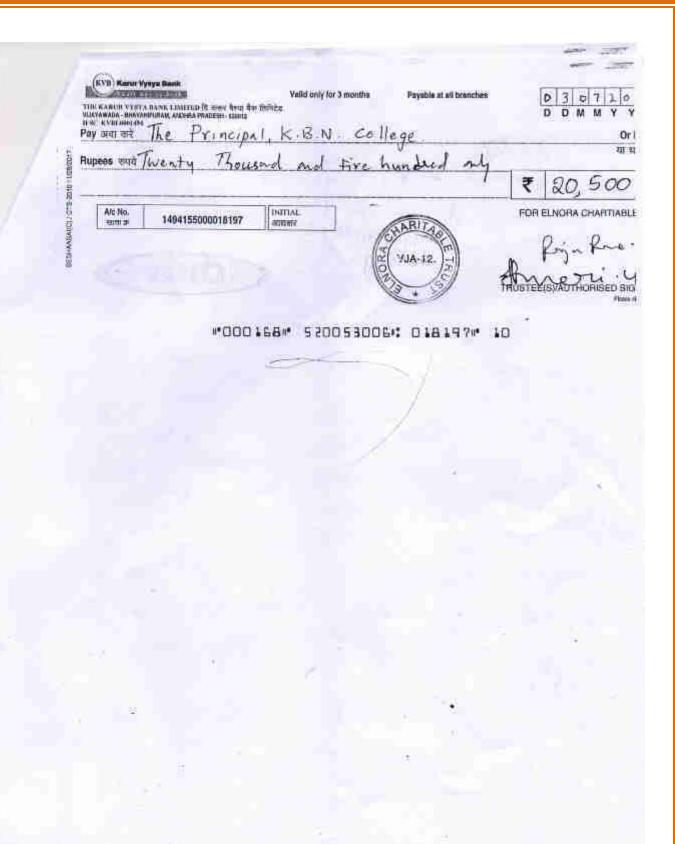

ermitted.
- a) Comes of the above documents to be sent to RO.

Tolanka it regards

Prashanth Joisty Chief Manager

P. Tejaswi - Andollu P. Yesus B.Sc [19505]

ROH No. 188522

Vijayawada. 02/4/18 From. E.L. D. O. Ra U. Raja Rao Chall moun ELMORA Charitable Trust Vijerjawada. do The Principal, K-18-H College Vijayawada This is to bring to your Kind motice that Ewo Respected Sir, Students of from our trust wish to join in our your College. I am herewith presenting a chequee for B \$ 20,500 - two towards the Admission Fee. The details of the students we 1) Gradum Siva Samkar, IBSc Mccs - Ps/4,000/-IBSCCBZ - B, 6,500/-2) Madugula chriswell Total Rs 20,500/cheque Details M No: 000128 000168 Bank: K.V.B., Bhavamipuram Branch. Thomking You Had Yours turing / What Hours turing / Chairman Chairman